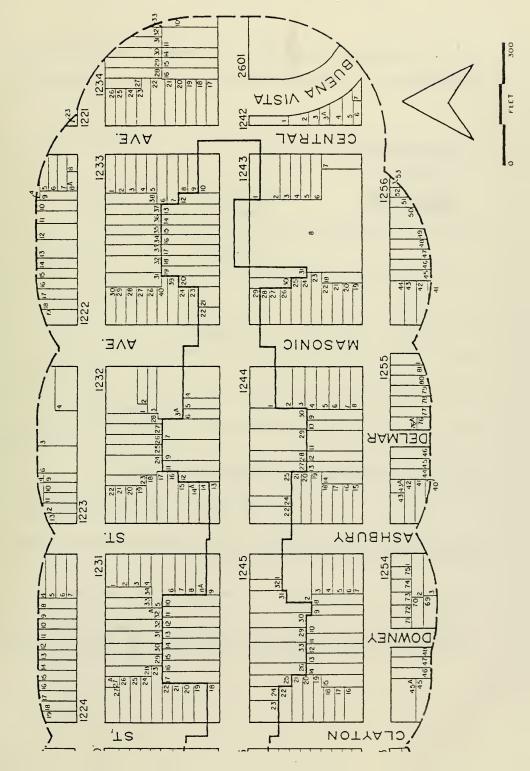

- !) A summary of the Neighborhood Commercial Rezoning Study (dated March 1982) which highlights the essential components of our citywide study. Two informative tables are also enclosed. Table 1 is a summary of all the control alternatives we are considering for each zoning category. Table 2 shows how these control alternatives might be applied to two hypothetical streets.
- 2) A worksheet titled "Existing Controls and Recommendations" for the street or streets in your area. This sheet itemizes the controls which are now in effect in these districts by zoning category. Alongside these existing controls are spaces in which your group's recommendations can be noted. You may find it helpful to look at Table 2 in the summary (described above) when listing your ideas and suggestions.
- 3) A map of the parcels currently under the special use district controls in your area.